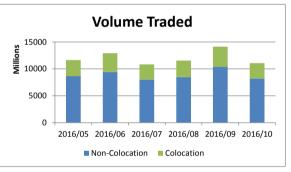

## % Change month on month: October 2016/September 2016

| Total Equity Market |                 |                   |          |                   |  |  |
|---------------------|-----------------|-------------------|----------|-------------------|--|--|
|                     | October         | September         | % change | YTD 2016          |  |  |
| Value               | 845 571 755 967 | 1 128 004 433 132 | -25.04%  | 9 428 084 026 358 |  |  |
| Volume              | 11 062 057 080  | 14 141 157 662    | -21.77%  | 122 810 211 068   |  |  |
| Trades              | 12 384 056      | 14 654 936        | -15.50%  | 118 638 146       |  |  |

| Colocation (Equity Market) |                 |                 |          |                   |  |  |
|----------------------------|-----------------|-----------------|----------|-------------------|--|--|
|                            | October         | September       | % change | YTD 2016          |  |  |
| Value                      | 248 975 202 777 | 335 838 593 173 | -25.86%  | 2 920 480 818 957 |  |  |
| Volume                     | 2 848 350 054   | 3 775 023 538   | -24.55%  | 32 013 054 455    |  |  |
| Trades                     | 4 295 578       | 5 023 531       | -14.49%  | 39 370 114        |  |  |

| Non-Colocation (Equity Market) |                 |                 |          |                   |  |  |
|--------------------------------|-----------------|-----------------|----------|-------------------|--|--|
|                                | October         | September       | % change | YTD 2016          |  |  |
| Value                          | 596 596 553 189 | 792 165 839 959 | -24.69%  | 6 507 603 207 401 |  |  |
| Volume                         | 8 213 707 026   | 10 366 134 124  | -20.76%  | 90 797 156 613    |  |  |
| Trades                         | 8 088 478       | 9 631 405       | -16.02%  | 79 268 032        |  |  |