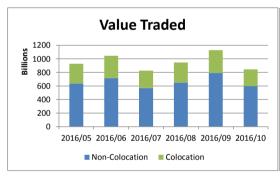

## % Change month on month: October 2016/September 2016

| Total Equity Market |                 |                   |          |                   |  |  |
|---------------------|-----------------|-------------------|----------|-------------------|--|--|
|                     | October         | September         | % change | YTD 2016          |  |  |
| Value               | 845 571 755 967 | 1 128 004 433 132 | -25.04%  | 9 428 084 026 358 |  |  |
| Volume              | 11 062 057 080  | 14 141 157 662    | -21.77%  | 122 810 211 068   |  |  |
| Trades              | 12 384 056      | 14 654 936        | -15.50%  | 118 638 146       |  |  |

| Colocation (Equity Market) |                 |                 |          |                   |  |  |
|----------------------------|-----------------|-----------------|----------|-------------------|--|--|
|                            | October         | September       | % change | YTD 2016          |  |  |
| Value                      | 248 975 202 777 | 335 838 593 173 | -25.86%  | 2 920 480 818 957 |  |  |
| Volume                     | 2 848 350 054   | 3 775 023 538   | -24.55%  | 32 013 054 455    |  |  |
| Trades                     | 4 295 578       | 5 023 531       | -14.49%  | 39 370 114        |  |  |

| Non-Colocation (Equity Market) |                 |                 |          |                   |  |  |
|--------------------------------|-----------------|-----------------|----------|-------------------|--|--|
|                                | October         | September       | % change | YTD 2016          |  |  |
| Value                          | 596 596 553 189 | 792 165 839 959 | -24.69%  | 6 507 603 207 401 |  |  |
| Volume                         | 8 213 707 026   | 10 366 134 124  | -20.76%  | 90 797 156 613    |  |  |
| Trades                         | 8 088 478       | 9 631 405       | -16.02%  | 79 268 032        |  |  |