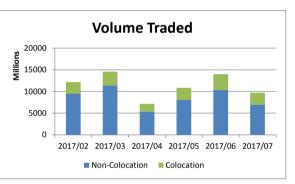

## % Change month on month: July 2017/June 2017

| Total Equity Market |                 |                 |          |                   |  |  |
|---------------------|-----------------|-----------------|----------|-------------------|--|--|
|                     | July            | June            | % change | YTD 2017          |  |  |
| Value               | 685 872 951 133 | 952 556 875 833 | -28.00%  | 5 281 776 944 328 |  |  |
| Volume              | 9 700 712 306   | 13 975 354 798  | -30.59%  | 78 335 070 680    |  |  |
| Trades              | 9 888 652       | 13 085 298      | -24.43%  | 76 770 596        |  |  |

| Colocation (Equity Market) |                 |                 |          |                   |  |  |
|----------------------------|-----------------|-----------------|----------|-------------------|--|--|
|                            | July            | June            | % change | YTD 2017          |  |  |
| Value                      | 210 421 029 060 | 277 316 698 563 | -24.12%  | 1 526 792 627 290 |  |  |
| Volume                     | 2 727 118 755   | 3 616 610 524   | -24.59%  | 19 288 519 252    |  |  |
| Trades                     | 3 511 006       | 4 345 915       | -19.21%  | 25 162 451        |  |  |

| Non-Colocation (Equity Market) |                 |                 |          |                   |  |  |
|--------------------------------|-----------------|-----------------|----------|-------------------|--|--|
|                                | July            | June            | % change | YTD 2017          |  |  |
| Value                          | 475 451 922 074 | 675 240 177 270 | -29.59%  | 3 754 984 317 038 |  |  |
| Volume                         | 6 973 593 551   | 10 358 744 274  | -32.68%  | 59 046 551 428    |  |  |
| Trades                         | 6 377 646       | 8 739 383       | -27.02%  | 51 608 145        |  |  |