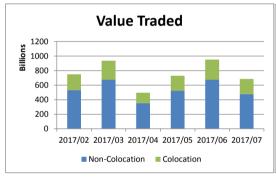

## % Change month on month: July 2017/June 2017

| Total Equity Market |                 |                 |          |                   |  |  |
|---------------------|-----------------|-----------------|----------|-------------------|--|--|
|                     | July            | June            | % change | YTD 2017          |  |  |
| Value               | 685 872 951 133 | 952 556 875 833 | -28.00%  | 5 281 776 944 328 |  |  |
| Volume              | 9 700 712 306   | 13 975 354 798  | -30.59%  | 78 335 070 680    |  |  |
| Trades              | 9 888 652       | 13 085 298      | -24.43%  | 76 770 596        |  |  |

| Colocation (Equity Market) |                 |                 |          |                   |  |  |
|----------------------------|-----------------|-----------------|----------|-------------------|--|--|
|                            | July            | June            | % change | YTD 2017          |  |  |
| Value                      | 210 421 029 060 | 277 316 698 563 | -24.12%  | 1 526 792 627 290 |  |  |
| Volume                     | 2 727 118 755   | 3 616 610 524   | -24.59%  | 19 288 519 252    |  |  |
| Trades                     | 3 511 006       | 4 345 915       | -19.21%  | 25 162 451        |  |  |

| Non-Colocation (Equity Market) |                 |                 |          |                   |  |  |
|--------------------------------|-----------------|-----------------|----------|-------------------|--|--|
|                                | July            | June            | % change | YTD 2017          |  |  |
| Value                          | 475 451 922 074 | 675 240 177 270 | -29.59%  | 3 754 984 317 038 |  |  |
| Volume                         | 6 973 593 551   | 10 358 744 274  | -32.68%  | 59 046 551 428    |  |  |
| Trades                         | 6 377 646       | 8 739 383       | -27.02%  | 51 608 145        |  |  |