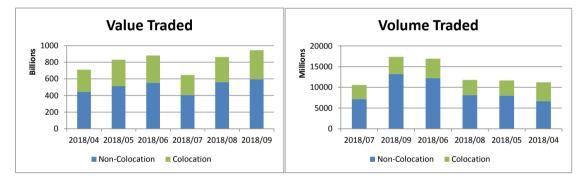

## % Change month on month: September 2018/August 2018

| Total Equity Market |                 |                 |          |                   |  |  |
|---------------------|-----------------|-----------------|----------|-------------------|--|--|
|                     | September       | August          | % change | YTD 2018          |  |  |
| Value               | 944 925 483 276 | 863 092 939 290 | 9.48%    | 7 417 904 284 303 |  |  |
| Volume              | 17 816 459 606  | 11 748 859 740  | 51.64%   | 114 480 962 934   |  |  |
| Trades              | 12 030 454      | 12 280 524      | -2.04%   | 93 517 472        |  |  |

| Colocation (Equity Market) |                 |                 |          |                   |  |  |
|----------------------------|-----------------|-----------------|----------|-------------------|--|--|
|                            | September       | August          | % change | YTD 2018          |  |  |
| Value                      | 349 792 864 212 | 302 639 251 011 | 15.58%   | 2 686 671 664 312 |  |  |
| Volume                     | 4 571 538 588   | 3 643 231 891   | 25.48%   | 34 838 000 909    |  |  |
| Trades                     | 5 295 692       | 5 152 357       | 2.78%    | 38 902 803        |  |  |

| Non-Colocation (Equity Market) |                 |                 |          |                   |  |  |
|--------------------------------|-----------------|-----------------|----------|-------------------|--|--|
|                                | September       | August          | % change | YTD 2018          |  |  |
| Value                          | 595 132 619 064 | 560 453 688 279 | 6.19%    | 4 731 232 619 991 |  |  |
| Volume                         | 13 244 921 018  | 8 105 627 849   | 63.40%   | 79 642 962 025    |  |  |
| Trades                         | 6 734 762       | 7 128 167       | -5.52%   | 54 614 669        |  |  |