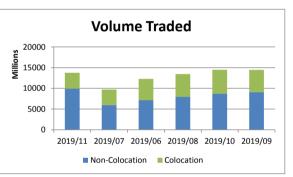

## % Change month on month: November 2019/October 2019

| Total Equity Market |                 |                 |          |                   |  |  |
|---------------------|-----------------|-----------------|----------|-------------------|--|--|
|                     | November        | October         | % change | YTD 2019          |  |  |
| Value               | 810 732 487 866 | 947 179 740 056 | -14.41%  | 8 942 705 054 826 |  |  |
| Volume              | 15 268 632 384  | 14 483 218 218  | 5.42%    | 136 129 735 994   |  |  |
| Trades              | 13 453 266      | 16 340 756      | -17.67%  | 139 568 774       |  |  |

| Colocation (Equity Market) |                 |                 |          |                   |  |  |
|----------------------------|-----------------|-----------------|----------|-------------------|--|--|
|                            | November        | October         | % change | YTD 2019          |  |  |
| Value                      | 351 601 759 851 | 438 559 489 235 | -19.83%  | 3 692 097 966 265 |  |  |
| Volume                     | 5 349 704 105   | 5 782 849 499   | -7.49%   | 50 109 779 800    |  |  |
| Trades                     | 7 162 226       | 9 113 737       | -21.41%  | 70 371 874        |  |  |

| Non-Colocation (Equity Market) |                 |                 |          |                   |  |  |
|--------------------------------|-----------------|-----------------|----------|-------------------|--|--|
|                                | November        | October         | % change | YTD 2019          |  |  |
| Value                          | 459 130 728 015 | 508 620 250 821 | -9.73%   | 5 250 607 088 561 |  |  |
| Volume                         | 9 918 928 279   | 8 700 368 719   | 14.01%   | 86 019 956 194    |  |  |
| Trades                         | 6 291 040       | 7 227 019       | -12.95%  | 69 196 900        |  |  |