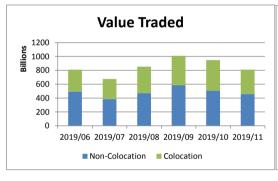

## % Change month on month: November 2019/October 2019

| Total Equity Market |                 |                 |          |                   |  |  |
|---------------------|-----------------|-----------------|----------|-------------------|--|--|
|                     | November        | October         | % change | YTD 2019          |  |  |
| Value               | 810 732 487 866 | 947 179 740 056 | -14.41%  | 8 942 705 054 826 |  |  |
| Volume              | 15 268 632 384  | 14 483 218 218  | 5.42%    | 136 129 735 994   |  |  |
| Trades              | 13 453 266      | 16 340 756      | -17.67%  | 139 568 774       |  |  |

| Colocation (Equity Market) |                 |                 |          |                   |  |  |
|----------------------------|-----------------|-----------------|----------|-------------------|--|--|
|                            | November        | October         | % change | YTD 2019          |  |  |
| Value                      | 351 601 759 851 | 438 559 489 235 | -19.83%  | 3 692 097 966 265 |  |  |
| Volume                     | 5 349 704 105   | 5 782 849 499   | -7.49%   | 50 109 779 800    |  |  |
| Trades                     | 7 162 226       | 9 113 737       | -21.41%  | 70 371 874        |  |  |

| Non-Colocation (Equity Market) |                 |                 |          |                   |  |  |
|--------------------------------|-----------------|-----------------|----------|-------------------|--|--|
|                                | November        | October         | % change | YTD 2019          |  |  |
| Value                          | 459 130 728 015 | 508 620 250 821 | -9.73%   | 5 250 607 088 561 |  |  |
| Volume                         | 9 918 928 279   | 8 700 368 719   | 14.01%   | 86 019 956 194    |  |  |
| Trades                         | 6 291 040       | 7 227 019       | -12.95%  | 69 196 900        |  |  |