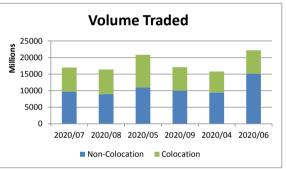

## % Change month on month: September 2020/August 2020

| Total Equity Market |                 |                 |          |                   |  |  |
|---------------------|-----------------|-----------------|----------|-------------------|--|--|
|                     | September       | August          | % change | YTD 2020          |  |  |
| Value               | 909 429 538 899 | 837 433 223 870 | 8.60%    | 8 263 004 561 129 |  |  |
| Volume              | 17 025 962 322  | 15 303 104 796  | 11.26%   | 159 745 504 452   |  |  |
| Trades              | 15 115 858      | 14 307 190      | 5.65%    | 141 609 254       |  |  |

| Colocation (Equity Market) |                 |                 |          |                   |  |  |
|----------------------------|-----------------|-----------------|----------|-------------------|--|--|
|                            | September       | August          | % change | YTD 2020          |  |  |
| Value                      | 456 706 722 076 | 459 777 867 597 | -0.67%   | 4 109 873 128 322 |  |  |
| Volume                     | 7 037 066 659   | 6 338 985 647   | 11.01%   | 65 387 547 345    |  |  |
| Trades                     | 9 311 701       | 8 884 040       | 4.81%    | 82 493 835        |  |  |

| Non-Colocation (Equity Market) |                 |                 |          |                   |  |  |
|--------------------------------|-----------------|-----------------|----------|-------------------|--|--|
|                                | September       | August          | % change | YTD 2020          |  |  |
| Value                          | 452 722 816 823 | 377 655 356 273 | 19.88%   | 4 153 131 432 807 |  |  |
| Volume                         | 9 988 895 663   | 8 964 119 149   | 11.43%   | 94 357 957 107    |  |  |
| Trades                         | 5 804 157       | 5 423 150       | 7.03%    | 59 115 419        |  |  |