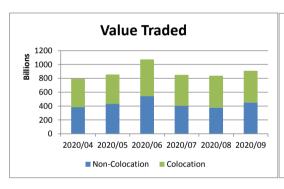

## % Change month on month: September 2020/August 2020

| Total Equity Market |                 |                 |          |                   |  |  |
|---------------------|-----------------|-----------------|----------|-------------------|--|--|
|                     | September       | August          | % change | YTD 2020          |  |  |
| Value               | 909 429 538 899 | 837 433 223 870 | 8.60%    | 8 263 004 561 129 |  |  |
| Volume              | 17 025 962 322  | 15 303 104 796  | 11.26%   | 159 745 504 452   |  |  |
| Trades              | 15 115 858      | 14 307 190      | 5.65%    | 141 609 254       |  |  |

| Colocation (Equity Market) |                 |                 |          |                   |  |  |
|----------------------------|-----------------|-----------------|----------|-------------------|--|--|
|                            | September       | August          | % change | YTD 2020          |  |  |
| Value                      | 456 706 722 076 | 459 777 867 597 | -0.67%   | 4 109 873 128 322 |  |  |
| Volume                     | 7 037 066 659   | 6 338 985 647   | 11.01%   | 65 387 547 345    |  |  |
| Trades                     | 9 311 701       | 8 884 040       | 4.81%    | 82 493 835        |  |  |

| Non-Colocation (Equity Market) |                 |                 |          |                   |  |  |
|--------------------------------|-----------------|-----------------|----------|-------------------|--|--|
|                                | September       | August          | % change | YTD 2020          |  |  |
| Value                          | 452 722 816 823 | 377 655 356 273 | 19.88%   | 4 153 131 432 807 |  |  |
| Volume                         | 9 988 895 663   | 8 964 119 149   | 11.43%   | 94 357 957 107    |  |  |
| Trades                         | 5 804 157       | 5 423 150       | 7.03%    | 59 115 419        |  |  |