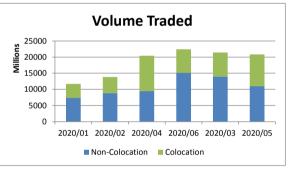

## % Change month on month: June 2020/May 2020

| Total Equity Market |                   |                 |          |                   |  |  |
|---------------------|-------------------|-----------------|----------|-------------------|--|--|
|                     | June              | May             | % change | YTD 2020          |  |  |
| Value               | 1,072,678,848,740 | 855,201,443,702 | 25.43%   | 5,665,041,584,412 |  |  |
| Volume              | 24,992,469,282    | 18,409,926,818  | 35.76%   | 110,592,047,272   |  |  |
| Trades              | 16,698,470        | 14,336,216      | 16.48%   | 97,992,862        |  |  |

| Colocation (Equity Market) |                 |                 |          |                   |  |  |
|----------------------------|-----------------|-----------------|----------|-------------------|--|--|
|                            | June            | May             | % change | YTD 2020          |  |  |
| Value                      | 530,166,133,112 | 422,886,564,142 | 25.37%   | 2,745,218,967,458 |  |  |
| Volume                     | 9,854,084,750   | 7,428,040,652   | 32.66%   | 44,891,992,812    |  |  |
| Trades                     | 10,050,827      | 8,311,104       | 20.93%   | 55,737,895        |  |  |

| Non-Colocation (Equity Market) |                 |                 |          |                   |  |  |
|--------------------------------|-----------------|-----------------|----------|-------------------|--|--|
|                                | June            | May             | % change | YTD 2020          |  |  |
| Value                          | 542,512,715,629 | 432,314,879,560 | 25.49%   | 2,919,822,616,953 |  |  |
| Volume                         | 15,138,384,532  | 10,981,886,166  | 37.85%   | 65,700,054,460    |  |  |
| Trades                         | 6,647,643       | 6,025,112       | 10.33%   | 42,254,967        |  |  |