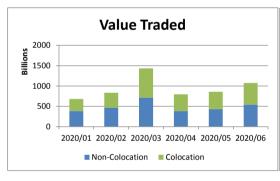

## % Change month on month: June 2020/May 2020

| Total Equity Market |                   |                 |          |                   |  |  |
|---------------------|-------------------|-----------------|----------|-------------------|--|--|
|                     | June              | May             | % change | YTD 2020          |  |  |
| Value               | 1,072,678,848,740 | 855,201,443,702 | 25.43%   | 5,665,041,584,412 |  |  |
| Volume              | 24,992,469,282    | 18,409,926,818  | 35.76%   | 110,592,047,272   |  |  |
| Trades              | 16,698,470        | 14,336,216      | 16.48%   | 97,992,862        |  |  |

| Colocation (Equity Market) |                 |                 |          |                   |  |  |
|----------------------------|-----------------|-----------------|----------|-------------------|--|--|
|                            | June            | May             | % change | YTD 2020          |  |  |
| Value                      | 530,166,133,112 | 422,886,564,142 | 25.37%   | 2,745,218,967,458 |  |  |
| Volume                     | 9,854,084,750   | 7,428,040,652   | 32.66%   | 44,891,992,812    |  |  |
| Trades                     | 10,050,827      | 8,311,104       | 20.93%   | 55,737,895        |  |  |

| Non-Colocation (Equity Market) |                 |                 |          |                   |  |  |
|--------------------------------|-----------------|-----------------|----------|-------------------|--|--|
|                                | June            | May             | % change | YTD 2020          |  |  |
| Value                          | 542,512,715,629 | 432,314,879,560 | 25.49%   | 2,919,822,616,953 |  |  |
| Volume                         | 15,138,384,532  | 10,981,886,166  | 37.85%   | 65,700,054,460    |  |  |
| Trades                         | 6,647,643       | 6,025,112       | 10.33%   | 42,254,967        |  |  |