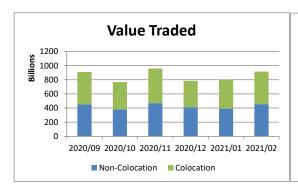

## % Change month on month: February 2021/January 2021

| Total Equity Market |                 |                 |          |                   |  |  |
|---------------------|-----------------|-----------------|----------|-------------------|--|--|
|                     | February        | January         | % change | YTD 2021          |  |  |
| Value               | 914 914 381 329 | 800 202 096 244 | 14.34%   | 1 715 116 477 573 |  |  |
| Volume              | 24 636 346 514  | 14 268 751 262  | 72.66%   | 38 905 097 776    |  |  |
| Trades              | 14 189 776      | 12 707 816      | 11.66%   | 26 897 592        |  |  |

| Colocation (Equity Market) |                 |                 |          |                 |  |  |
|----------------------------|-----------------|-----------------|----------|-----------------|--|--|
|                            | February        | January         | % change | YTD 2021        |  |  |
| Value                      | 459 309 110 215 | 408 006 223 704 | 12.57%   | 867 315 333 919 |  |  |
| Volume                     | 9 534 194 401   | 5 562 014 712   | 71.42%   | 15 096 209 113  |  |  |
| Trades                     | 8 304 392       | 7 537 973       | 10.17%   | 15 842 365      |  |  |

| Non-Colocation (Equity Market) |                 |                 |          |                 |  |  |
|--------------------------------|-----------------|-----------------|----------|-----------------|--|--|
|                                | February        | January         | % change | YTD 2021        |  |  |
| Value                          | 455 605 271 113 | 392 195 872 541 | 16.17%   | 847 801 143 654 |  |  |
| Volume                         | 15 102 152 113  | 8 706 736 550   | 73.45%   | 23 808 888 663  |  |  |
| Trades                         | 5 885 384       | 5 169 843       | 13.84%   | 11 055 227      |  |  |