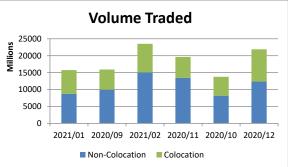

## % Change month on month: February 2021/January 2021

| Total Equity Market |                 |                 |          |                   |  |  |
|---------------------|-----------------|-----------------|----------|-------------------|--|--|
|                     | February        | January         | % change | YTD 2021          |  |  |
| Value               | 914 914 381 329 | 800 202 096 244 | 14.34%   | 1 715 116 477 573 |  |  |
| Volume              | 24 636 346 514  | 14 268 751 262  | 72.66%   | 38 905 097 776    |  |  |
| Trades              | 14 189 776      | 12 707 816      | 11.66%   | 26 897 592        |  |  |

| Colocation (Equity Market) |                 |                 |          |                 |  |  |
|----------------------------|-----------------|-----------------|----------|-----------------|--|--|
|                            | February        | January         | % change | YTD 2021        |  |  |
| Value                      | 459 309 110 215 | 408 006 223 704 | 12.57%   | 867 315 333 919 |  |  |
| Volume                     | 9 534 194 401   | 5 562 014 712   | 71.42%   | 15 096 209 113  |  |  |
| Trades                     | 8 304 392       | 7 537 973       | 10.17%   | 15 842 365      |  |  |

| Non-Colocation (Equity Market) |                 |                 |          |                 |  |  |
|--------------------------------|-----------------|-----------------|----------|-----------------|--|--|
|                                | February        | January         | % change | YTD 2021        |  |  |
| Value                          | 455 605 271 113 | 392 195 872 541 | 16.17%   | 847 801 143 654 |  |  |
| Volume                         | 15 102 152 113  | 8 706 736 550   | 73.45%   | 23 808 888 663  |  |  |
| Trades                         | 5 885 384       | 5 169 843       | 13.84%   | 11 055 227      |  |  |