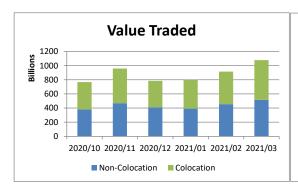

## % Change month on month: March 2021/February 2021

| Total Equity Market |                   |                 |          |                   |  |  |
|---------------------|-------------------|-----------------|----------|-------------------|--|--|
|                     | March             | February        | % change | YTD 2021          |  |  |
| Value               | 1 077 711 697 461 | 914 914 381 329 | 17.79%   | 2 792 828 175 034 |  |  |
| Volume              | 26 578 419 018    | 24 636 346 514  | 7.88%    | 65 483 516 794    |  |  |
| Trades              | 15 814 690        | 14 189 776      | 11.45%   | 42 712 282        |  |  |

| Colocation (Equity Market) |                 |                 |          |                   |  |  |
|----------------------------|-----------------|-----------------|----------|-------------------|--|--|
|                            | March           | February        | % change | YTD 2021          |  |  |
| Value                      | 561 023 279 691 | 459 309 110 215 | 22.15%   | 1 428 338 613 610 |  |  |
| Volume                     | 9 301 250 901   | 9 534 194 401   | -2.44%   | 24 397 460 014    |  |  |
| Trades                     | 9 628 711       | 8 304 392       | 15.95%   | 25 471 076        |  |  |

| Non-Colocation (Equity Market) |                 |                 |          |                   |  |  |
|--------------------------------|-----------------|-----------------|----------|-------------------|--|--|
|                                | March           | February        | % change | YTD 2021          |  |  |
| Value                          | 516 688 417 771 | 455 605 271 113 | 13.41%   | 1 364 489 561 425 |  |  |
| Volume                         | 17 277 168 117  | 15 102 152 113  | 14.40%   | 41 086 056 780    |  |  |
| Trades                         | 6 185 979       | 5 885 384       | 5.11%    | 17 241 206        |  |  |