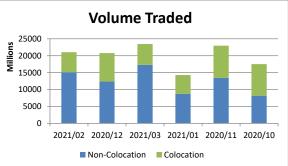

## % Change month on month: March 2021/February 2021

| Total Equity Market |                   |                 |          |                   |  |  |
|---------------------|-------------------|-----------------|----------|-------------------|--|--|
|                     | March             | February        | % change | YTD 2021          |  |  |
| Value               | 1 077 711 697 461 | 914 914 381 329 | 17.79%   | 2 792 828 175 034 |  |  |
| Volume              | 26 578 419 018    | 24 636 346 514  | 7.88%    | 65 483 516 794    |  |  |
| Trades              | 15 814 690        | 14 189 776      | 11.45%   | 42 712 282        |  |  |

| Colocation (Equity Market) |                 |                 |          |                   |  |  |
|----------------------------|-----------------|-----------------|----------|-------------------|--|--|
|                            | March           | February        | % change | YTD 2021          |  |  |
| Value                      | 561 023 279 691 | 459 309 110 215 | 22.15%   | 1 428 338 613 610 |  |  |
| Volume                     | 9 301 250 901   | 9 534 194 401   | -2.44%   | 24 397 460 014    |  |  |
| Trades                     | 9 628 711       | 8 304 392       | 15.95%   | 25 471 076        |  |  |

| Non-Colocation (Equity Market) |                 |                 |          |                   |  |  |
|--------------------------------|-----------------|-----------------|----------|-------------------|--|--|
|                                | March           | February        | % change | YTD 2021          |  |  |
| Value                          | 516 688 417 771 | 455 605 271 113 | 13.41%   | 1 364 489 561 425 |  |  |
| Volume                         | 17 277 168 117  | 15 102 152 113  | 14.40%   | 41 086 056 780    |  |  |
| Trades                         | 6 185 979       | 5 885 384       | 5.11%    | 17 241 206        |  |  |