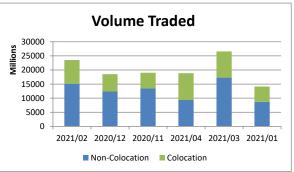

## % Change month on month: April 2021/March 2021

| Total Equity Market |                 |                   |          |                   |  |  |
|---------------------|-----------------|-------------------|----------|-------------------|--|--|
|                     | April           | March             | % change | YTD 2021          |  |  |
| Value               | 663 149 970 355 | 1 077 711 697 461 | -38.47%  | 3 455 978 145 389 |  |  |
| Volume              | 14 742 965 798  | 26 578 419 018    | -44.53%  | 80 226 482 592    |  |  |
| Trades              | 10 754 376      | 15 814 690        | -32.00%  | 53 466 658        |  |  |

| Colocation (Equity Market) |                 |                 |          |                   |  |
|----------------------------|-----------------|-----------------|----------|-------------------|--|
|                            | April           | March           | % change | YTD 2021          |  |
| Value                      | 351 696 002 638 | 561 023 279 691 | -37.31%  | 1 780 034 616 247 |  |
| Volume                     | 5 412 718 390   | 9 301 250 901   | -41.81%  | 29 810 178 404    |  |
| Trades                     | 6 581 359       | 9 628 711       | -31.65%  | 32 052 435        |  |

| Non-Colocation (Equity Market) |                 |                 |          |                   |  |  |
|--------------------------------|-----------------|-----------------|----------|-------------------|--|--|
|                                | April           | March           | % change | YTD 2021          |  |  |
| Value                          | 311 453 967 717 | 516 688 417 771 | -39.72%  | 1 675 943 529 141 |  |  |
| Volume                         | 9 330 247 408   | 17 277 168 117  | -46.00%  | 50 416 304 188    |  |  |
| Trades                         | 4 173 017       | 6 185 979       | -32.54%  | 21 414 223        |  |  |