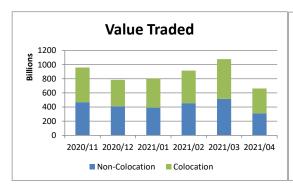

## % Change month on month: April 2021/March 2021

| Total Equity Market |                 |                   |          |                   |  |  |
|---------------------|-----------------|-------------------|----------|-------------------|--|--|
|                     | April           | March             | % change | YTD 2021          |  |  |
| Value               | 663 149 970 355 | 1 077 711 697 461 | -38.47%  | 3 455 978 145 389 |  |  |
| Volume              | 14 742 965 798  | 26 578 419 018    | -44.53%  | 80 226 482 592    |  |  |
| Trades              | 10 754 376      | 15 814 690        | -32.00%  | 53 466 658        |  |  |

| Colocation (Equity Market) |                 |                 |          |                   |  |
|----------------------------|-----------------|-----------------|----------|-------------------|--|
|                            | April           | March           | % change | YTD 2021          |  |
| Value                      | 351 696 002 638 | 561 023 279 691 | -37.31%  | 1 780 034 616 247 |  |
| Volume                     | 5 412 718 390   | 9 301 250 901   | -41.81%  | 29 810 178 404    |  |
| Trades                     | 6 581 359       | 9 628 711       | -31.65%  | 32 052 435        |  |

| Non-Colocation (Equity Market) |                 |                 |          |                   |  |  |
|--------------------------------|-----------------|-----------------|----------|-------------------|--|--|
|                                | April           | March           | % change | YTD 2021          |  |  |
| Value                          | 311 453 967 717 | 516 688 417 771 | -39.72%  | 1 675 943 529 141 |  |  |
| Volume                         | 9 330 247 408   | 17 277 168 117  | -46.00%  | 50 416 304 188    |  |  |
| Trades                         | 4 173 017       | 6 185 979       | -32.54%  | 21 414 223        |  |  |