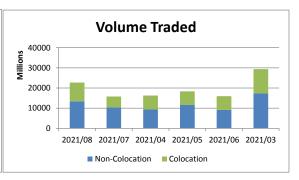

## % Change month on month: August 2021/July 2021

| Total Equity Market |                   |                 |          |                   |  |  |
|---------------------|-------------------|-----------------|----------|-------------------|--|--|
|                     | August            | July            | % change | YTD 2021          |  |  |
| Value               | 1,261,695,578,273 | 786,663,790,696 | 60.39%   | 7,240,281,236,566 |  |  |
| Volume              | 25,461,442,466    | 17,243,536,350  | 47.66%   | 157,180,457,728   |  |  |
| Trades              | 16,330,103        | 13,146,170      | 24.22%   | 110,395,943       |  |  |

| Colocation (Equity Market) |                 |                 |          |                   |  |  |
|----------------------------|-----------------|-----------------|----------|-------------------|--|--|
|                            | August          | July            | % change | YTD 2021          |  |  |
| Value                      | 777,786,682,447 | 478,500,963,246 | 62.55%   | 4,030,019,655,223 |  |  |
| Volume                     | 12,067,056,727  | 6,862,576,211   | 75.84%   | 62,300,127,981    |  |  |
| Trades                     | 11,117,230      | 8,515,034       | 30.56%   | 69,019,351        |  |  |

| Non-Colocation (Equity Market) |                 |                 |          |                   |  |  |
|--------------------------------|-----------------|-----------------|----------|-------------------|--|--|
|                                | August          | July            | % change | YTD 2021          |  |  |
| Value                          | 483,908,895,825 | 308,162,827,450 | 57.03%   | 3,210,261,581,343 |  |  |
| Volume                         | 13,394,385,739  | 10,380,960,139  | 29.03%   | 94,880,329,747    |  |  |
| Trades                         | 5,212,873       | 4,631,136       | 12.56%   | 41,376,592        |  |  |