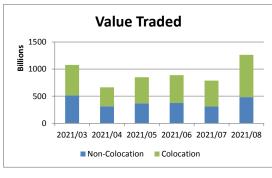

## % Change month on month: August 2021/July 2021

| Total Equity Market |                   |                 |          |                   |  |  |
|---------------------|-------------------|-----------------|----------|-------------------|--|--|
|                     | August            | July            | % change | YTD 2021          |  |  |
| Value               | 1,261,695,578,273 | 786,663,790,696 | 60.39%   | 7,240,281,236,566 |  |  |
| Volume              | 25,461,442,466    | 17,243,536,350  | 47.66%   | 157,180,457,728   |  |  |
| Trades              | 16,330,103        | 13,146,170      | 24.22%   | 110,395,943       |  |  |

| Colocation (Equity Market) |                 |                 |          |                   |  |  |
|----------------------------|-----------------|-----------------|----------|-------------------|--|--|
|                            | August          | July            | % change | YTD 2021          |  |  |
| Value                      | 777,786,682,447 | 478,500,963,246 | 62.55%   | 4,030,019,655,223 |  |  |
| Volume                     | 12,067,056,727  | 6,862,576,211   | 75.84%   | 62,300,127,981    |  |  |
| Trades                     | 11,117,230      | 8,515,034       | 30.56%   | 69,019,351        |  |  |

| Non-Colocation (Equity Market) |                 |                 |          |                   |  |  |
|--------------------------------|-----------------|-----------------|----------|-------------------|--|--|
|                                | August          | July            | % change | YTD 2021          |  |  |
| Value                          | 483,908,895,825 | 308,162,827,450 | 57.03%   | 3,210,261,581,343 |  |  |
| Volume                         | 13,394,385,739  | 10,380,960,139  | 29.03%   | 94,880,329,747    |  |  |
| Trades                         | 5,212,873       | 4,631,136       | 12.56%   | 41,376,592        |  |  |