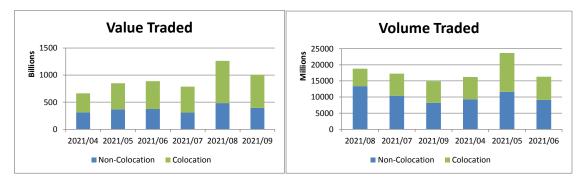

## % Change month on month: September 2021/August 2021

| Total Equity Market |                   |                   |          |                   |  |  |
|---------------------|-------------------|-------------------|----------|-------------------|--|--|
|                     | September         | August            | % change | YTD 2021          |  |  |
| Value               | 1,004,137,083,621 | 1,261,695,578,273 | -20.41%  | 8,244,418,320,187 |  |  |
| Volume              | 15,462,638,137    | 25,461,442,466    | -39.27%  | 172,643,095,865   |  |  |
| Trades              | 14,309,255        | 16,330,103        | -12.37%  | 124,705,198       |  |  |

| Colocation (Equity Market) |                 |                 |          |                   |  |  |
|----------------------------|-----------------|-----------------|----------|-------------------|--|--|
|                            | September       | August          | % change | YTD 2021          |  |  |
| Value                      | 608,391,893,198 | 777,786,682,447 | -21.78%  | 4,638,411,548,420 |  |  |
| Volume                     | 7,228,229,298   | 12,067,056,727  | -40.10%  | 69,528,357,279    |  |  |
| Trades                     | 9,604,020       | 11,117,230      | -13.61%  | 78,623,371        |  |  |

| Non-Colocation (Equity Market) |                 |                 |          |                   |  |  |
|--------------------------------|-----------------|-----------------|----------|-------------------|--|--|
|                                | September       | August          | % change | YTD 2021          |  |  |
| Value                          | 395,745,190,423 | 483,908,895,825 | -18.22%  | 3,606,006,771,766 |  |  |
| Volume                         | 8,234,408,839   | 13,394,385,739  | -38.52%  | 103,114,738,586   |  |  |
| Trades                         | 4,705,235       | 5,212,873       | -9.74%   | 46,081,827        |  |  |