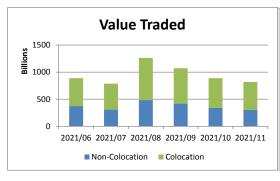

## % Change month on month: November 2021/October 2021

| Total Equity Market |                 |                 |          |                    |  |  |
|---------------------|-----------------|-----------------|----------|--------------------|--|--|
|                     | November        | October         | % change | YTD 2021           |  |  |
| Value               | 819,219,579,656 | 887,874,438,909 | -7.73%   | 10,019,052,912,592 |  |  |
| Volume              | 15,381,294,337  | 22,179,179,404  | -30.65%  | 211,643,637,006    |  |  |
| Trades              | 13,276,440      | 14,562,953      | -8.83%   | 153,632,120        |  |  |

| Colocation (Equity Market) |                 |                 |          |                   |  |  |
|----------------------------|-----------------|-----------------|----------|-------------------|--|--|
|                            | November        | October         | % change | YTD 2021          |  |  |
| Value                      | 517,057,005,937 | 550,413,769,108 | -6.06%   | 5,749,575,305,869 |  |  |
| Volume                     | 7,183,780,565   | 9,682,910,542   | -25.81%  | 86,954,296,761    |  |  |
| Trades                     | 8,912,039       | 9,713,587       | -8.25%   | 97,970,391        |  |  |

| Non-Colocation (Equity Market) |                 |                 |          |                   |  |  |
|--------------------------------|-----------------|-----------------|----------|-------------------|--|--|
|                                | November        | October         | % change | YTD 2021          |  |  |
| Value                          | 302,162,573,720 | 337,460,669,801 | -10.46%  | 4,269,477,606,723 |  |  |
| Volume                         | 8,197,513,772   | 12,496,268,862  | -34.40%  | 124,689,340,245   |  |  |
| Trades                         | 4,364,401       | 4,849,366       | -10.00%  | 55,661,729        |  |  |