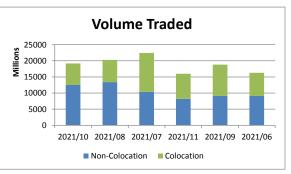

## % Change month on month: November 2021/October 2021

| Total Equity Market |                 |                 |          |                    |  |  |
|---------------------|-----------------|-----------------|----------|--------------------|--|--|
|                     | November        | October         | % change | YTD 2021           |  |  |
| Value               | 819,219,579,656 | 887,874,438,909 | -7.73%   | 10,019,052,912,592 |  |  |
| Volume              | 15,381,294,337  | 22,179,179,404  | -30.65%  | 211,643,637,006    |  |  |
| Trades              | 13,276,440      | 14,562,953      | -8.83%   | 153,632,120        |  |  |

| Colocation (Equity Market) |                 |                 |          |                   |  |  |
|----------------------------|-----------------|-----------------|----------|-------------------|--|--|
|                            | November        | October         | % change | YTD 2021          |  |  |
| Value                      | 517,057,005,937 | 550,413,769,108 | -6.06%   | 5,749,575,305,869 |  |  |
| Volume                     | 7,183,780,565   | 9,682,910,542   | -25.81%  | 86,954,296,761    |  |  |
| Trades                     | 8,912,039       | 9,713,587       | -8.25%   | 97,970,391        |  |  |

| Non-Colocation (Equity Market) |                 |                 |          |                   |  |  |
|--------------------------------|-----------------|-----------------|----------|-------------------|--|--|
|                                | November        | October         | % change | YTD 2021          |  |  |
| Value                          | 302,162,573,720 | 337,460,669,801 | -10.46%  | 4,269,477,606,723 |  |  |
| Volume                         | 8,197,513,772   | 12,496,268,862  | -34.40%  | 124,689,340,245   |  |  |
| Trades                         | 4,364,401       | 4,849,366       | -10.00%  | 55,661,729        |  |  |