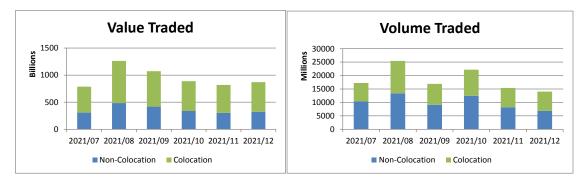

## % Change month on month: December 2021/November 2021

| Total Equity Market |                 |                 |          |          |  |  |
|---------------------|-----------------|-----------------|----------|----------|--|--|
|                     | December        | November        | % change | YTD 2021 |  |  |
| Value               | 870,222,649,596 | 819,219,579,656 | 6.23%    |          |  |  |
| Volume              | 14,017,723,452  | 15,381,294,337  | -8.87%   |          |  |  |
| Trades              | 12,957,133      | 13,276,440      | -2.41%   |          |  |  |

| Colocation (Equity Market) |                 |                 |          |          |  |  |
|----------------------------|-----------------|-----------------|----------|----------|--|--|
|                            | December        | November        | % change | YTD 2021 |  |  |
| Value                      | 545,951,310,467 | 517,057,005,937 | 5.59%    |          |  |  |
| Volume                     | 7,182,126,044   | 7,183,780,565   | -0.02%   |          |  |  |
| Trades                     | 8,633,357       | 8,912,039       | -3.13%   |          |  |  |

| Non-Colocation (Equity Market) |                 |                 |          |          |  |  |
|--------------------------------|-----------------|-----------------|----------|----------|--|--|
|                                | December        | November        | % change | YTD 2021 |  |  |
| Value                          | 324,271,339,128 | 302,162,573,720 | 7.32%    |          |  |  |
| Volume                         | 6,835,597,408   | 8,197,513,772   | -16.61%  |          |  |  |
| Trades                         | 4,323,776       | 4,364,401       | -0.93%   |          |  |  |