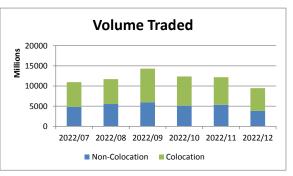

## % Change month on month: December 2022/November 2022

| Total Equity Market |                 |                 |          |          |  |  |
|---------------------|-----------------|-----------------|----------|----------|--|--|
|                     | December        | November        | % change | YTD 2022 |  |  |
| Value               | 712,789,786,402 | 898,067,020,795 | -20.63%  |          |  |  |
| Volume              | 9,465,547,863   | 12,170,465,042  | -22.23%  |          |  |  |
| Trades              | 10,248,664      | 14,245,529      | -28.06%  |          |  |  |

| Colocation (Equity Market) |                 |                 |          |          |  |  |
|----------------------------|-----------------|-----------------|----------|----------|--|--|
|                            | December        | November        | % change | YTD 2022 |  |  |
| Value                      | 496,620,438,703 | 623,453,585,703 | -20.34%  |          |  |  |
| Volume                     | 5,653,645,013   | 6,843,524,737   | -17.39%  |          |  |  |
| Trades                     | 7,406,709       | 10,254,830      | -27.77%  |          |  |  |

| Non-Colocation (Equity Market) |                 |                 |          |          |  |  |
|--------------------------------|-----------------|-----------------|----------|----------|--|--|
|                                | December        | November        | % change | YTD 2022 |  |  |
| Value                          | 216,169,347,699 | 274,613,435,092 | -21.28%  |          |  |  |
| Volume                         | 3,811,902,850   | 5,326,940,305   | -28.44%  |          |  |  |
| Trades                         | 2,841,955       | 3,990,699       | -28.79%  |          |  |  |