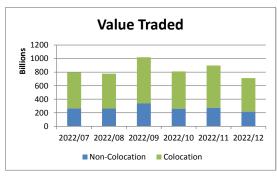

## % Change month on month: December 2022/November 2022

| Total Equity Market |                 |                 |          |          |  |  |
|---------------------|-----------------|-----------------|----------|----------|--|--|
|                     | December        | November        | % change | YTD 2022 |  |  |
| Value               | 712,789,786,402 | 898,067,020,795 | -20.63%  |          |  |  |
| Volume              | 9,465,547,863   | 12,170,465,042  | -22.23%  |          |  |  |
| Trades              | 10,248,664      | 14,245,529      | -28.06%  |          |  |  |

| Colocation (Equity Market) |                 |                 |          |          |  |  |
|----------------------------|-----------------|-----------------|----------|----------|--|--|
|                            | December        | November        | % change | YTD 2022 |  |  |
| Value                      | 496,620,438,703 | 623,453,585,703 | -20.34%  |          |  |  |
| Volume                     | 5,653,645,013   | 6,843,524,737   | -17.39%  |          |  |  |
| Trades                     | 7,406,709       | 10,254,830      | -27.77%  |          |  |  |

| Non-Colocation (Equity Market) |                 |                 |          |          |  |  |
|--------------------------------|-----------------|-----------------|----------|----------|--|--|
|                                | December        | November        | % change | YTD 2022 |  |  |
| Value                          | 216,169,347,699 | 274,613,435,092 | -21.28%  |          |  |  |
| Volume                         | 3,811,902,850   | 5,326,940,305   | -28.44%  |          |  |  |
| Trades                         | 2,841,955       | 3,990,699       | -28.79%  |          |  |  |