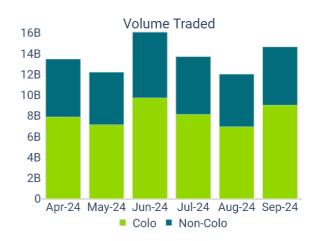

## **Colocation Trading Statistics**

| Total Equity Market |                |                |        |                 |  |
|---------------------|----------------|----------------|--------|-----------------|--|
|                     | Aug-2024       | Sep-2024       | Change | YTD 2024        |  |
| Value<br>(billions) | R 884.60       | R 1,034.79     | 16.98% | R 7,962.41      |  |
| Volume              | 12,002,850,400 | 14,631,636,538 | 21.90% | 114,675,327,656 |  |
| Trades              | 16,706,558     | 17,738,840     | 6.18%  | 138,831,174     |  |

| Colocation (Equity Market) |               |               |        |                |  |
|----------------------------|---------------|---------------|--------|----------------|--|
|                            | Aug-24        | Sep-24        | Change | YTD 2024       |  |
| Value<br>(billions)        | R 599.73      | R 695.60      | 15.98% | R 5,351.45     |  |
| Volume                     | 6,944,157,384 | 9,028,505,616 | 30.02% | 67,329,876,599 |  |
| Trades                     | 12,836,580    | 13,481,087    | 5.02%  | 105,945,210    |  |