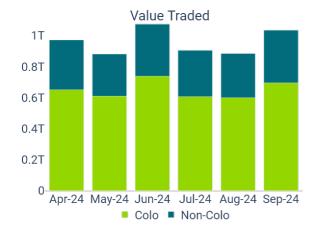

## **Colocation Trading Statistics**

| Total Equity Market |                |                |        |                 |  |
|---------------------|----------------|----------------|--------|-----------------|--|
|                     | Aug-2024       | Sep-2024       | Change | YTD 2024        |  |
| Value<br>(billions) | R 884.60       | R 1,034.79     | 16.98% | R 7,962.41      |  |
| Volume              | 12,002,850,400 | 14,631,636,538 | 21.90% | 114,675,327,656 |  |
| Trades              | 16,706,558     | 17,738,840     | 6.18%  | 138,831,174     |  |

| Colocation (Equity Market) |               |               |        |                |  |
|----------------------------|---------------|---------------|--------|----------------|--|
|                            | Aug-24        | Sep-24        | Change | YTD 2024       |  |
| Value<br>(billions)        | R 599.73      | R 695.60      | 15.98% | R 5,351.45     |  |
| Volume                     | 6,944,157,384 | 9,028,505,616 | 30.02% | 67,329,876,599 |  |
| Trades                     | 12,836,580    | 13,481,087    | 5.02%  | 105,945,210    |  |