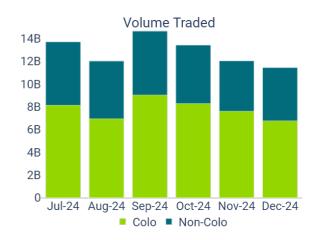

## **Colocation Trading Statistics**

| Total Equity Market |                |                |         |                 |  |
|---------------------|----------------|----------------|---------|-----------------|--|
|                     | Nov-2024       | Dec-2024       | Change  | YTD 2024        |  |
| Value<br>(billions) | R 910.92       | R 852.28       | -6.44%  | R 10,761.10     |  |
| Volume              | 12,026,043,130 | 11,431,855,582 | -4.94%  | 151,543,072,318 |  |
| Trades              | 13,771,722     | 11,179,854     | -18.82% | 180,783,042     |  |

| Colocation (Equity Market) |               |               |         |                |  |
|----------------------------|---------------|---------------|---------|----------------|--|
|                            | Nov-24        | Dec-24        | Change  | YTD 2024       |  |
| Value<br>(billions)        | R 627.64      | R 561.57      | -10.53% | R 7,239.64     |  |
| Volume                     | 7,601,715,762 | 6,763,071,429 | -11.03% | 89,974,222,748 |  |
| Trades                     | 10,568,591    | 8,615,048     | -18.48% | 138,156,305    |  |