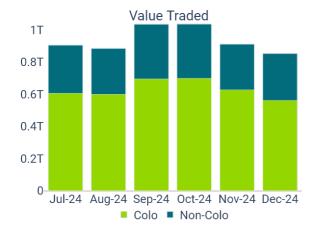

## **Colocation Trading Statistics**

| Total Equity Market |                |                |         |                 |  |
|---------------------|----------------|----------------|---------|-----------------|--|
|                     | Nov-2024       | Dec-2024       | Change  | YTD 2024        |  |
| Value<br>(billions) | R 910.92       | R 852.28       | -6.44%  | R 10,761.10     |  |
| Volume              | 12,026,043,130 | 11,431,855,582 | -4.94%  | 151,543,072,318 |  |
| Trades              | 13,771,722     | 11,179,854     | -18.82% | 180,783,042     |  |

| Colocation (Equity Market) |               |               |         |                |  |
|----------------------------|---------------|---------------|---------|----------------|--|
|                            | Nov-24        | Dec-24        | Change  | YTD 2024       |  |
| Value<br>(billions)        | R 627.64      | R 561.57      | -10.53% | R 7,239.64     |  |
| Volume                     | 7,601,715,762 | 6,763,071,429 | -11.03% | 89,974,222,748 |  |
| Trades                     | 10,568,591    | 8,615,048     | -18.48% | 138,156,305    |  |