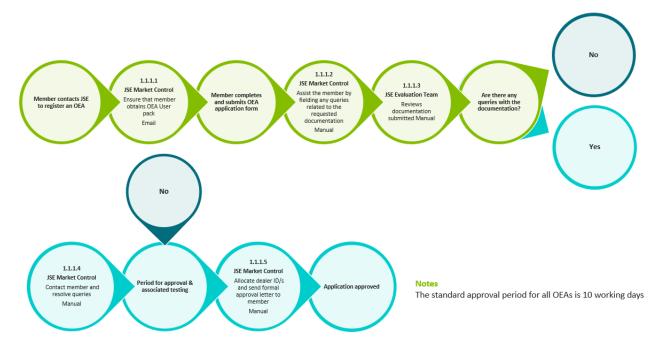

## **Evaluation and Approval Process**

For all applications, the evaluation and approval timeline is 10 Business days. If the submitted documentation is incomplete, the JSE will request the member to resubmit the application and the approval process will restart from the date of resubmission.

## **OEA Approval Process**