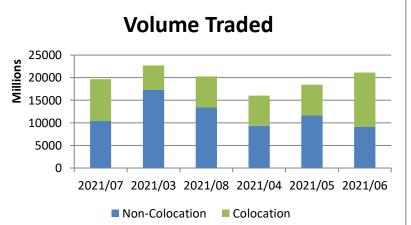

## % Change month on month: August 2021/July 2021

| Total Equity Market |                   |                 |          |                   |  |  |
|---------------------|-------------------|-----------------|----------|-------------------|--|--|
|                     | August            | July            | % change | YTD 2021          |  |  |
| Value               | 1 261 695 578 273 | 786 663 790 696 | 60.39%   | 7 240 281 236 566 |  |  |
| Volume              | 25 461 442 466    | 17 243 536 350  | 47.66%   | 157 180 457 728   |  |  |
| Trades              | 16 330 103        | 13 146 170      | 24.22%   | 110 395 943       |  |  |

| Colocation (Equity Market) |                 |                 |          |                   |  |  |
|----------------------------|-----------------|-----------------|----------|-------------------|--|--|
|                            | August          | July            | % change | YTD 2021          |  |  |
| Value                      | 777 786 682 447 | 478 500 963 246 | 62.55%   | 4 030 019 655 223 |  |  |
| Volume                     | 12 067 056 727  | 6 862 576 211   | 75.84%   | 62 300 127 981    |  |  |
| Trades                     | 11 117 230      | 8 515 034       | 30.56%   | 69 019 351        |  |  |

| Non-Colocation (Equity Market) |                 |                 |          |                   |  |  |  |
|--------------------------------|-----------------|-----------------|----------|-------------------|--|--|--|
|                                | August          | July            | % change | YTD 2021          |  |  |  |
| Value                          | 483 908 895 825 | 308 162 827 450 | 57.03%   | 3 210 261 581 343 |  |  |  |
| Volume                         | 13 394 385 739  | 10 380 960 139  | 29.03%   | 94 880 329 747    |  |  |  |
| Trades                         | 5 212 873       | 4 631 136       | 12.56%   | 41 376 592        |  |  |  |