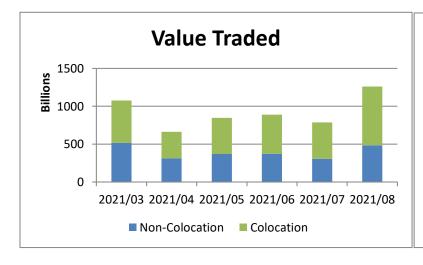

## % Change month on month: August 2021/July 2021

| Total Equity Market |                   |                 |          |                   |  |  |
|---------------------|-------------------|-----------------|----------|-------------------|--|--|
|                     | August            | July            | % change | YTD 2021          |  |  |
| Value               | 1 261 695 578 273 | 786 663 790 696 | 60.39%   | 7 240 281 236 566 |  |  |
| Volume              | 25 461 442 466    | 17 243 536 350  | 47.66%   | 157 180 457 728   |  |  |
| Trades              | 16 330 103        | 13 146 170      | 24.22%   | 110 395 943       |  |  |

| Colocation (Equity Market) |                 |                 |          |                   |  |  |
|----------------------------|-----------------|-----------------|----------|-------------------|--|--|
|                            | August          | July            | % change | YTD 2021          |  |  |
| Value                      | 777 786 682 447 | 478 500 963 246 | 62.55%   | 4 030 019 655 223 |  |  |
| Volume                     | 12 067 056 727  | 6 862 576 211   | 75.84%   | 62 300 127 981    |  |  |
| Trades                     | 11 117 230      | 8 515 034       | 30.56%   | 69 019 351        |  |  |

| Non-Colocation (Equity Market) |                 |                 |          |                   |  |  |  |
|--------------------------------|-----------------|-----------------|----------|-------------------|--|--|--|
|                                | August          | July            | % change | YTD 2021          |  |  |  |
| Value                          | 483 908 895 825 | 308 162 827 450 | 57.03%   | 3 210 261 581 343 |  |  |  |
| Volume                         | 13 394 385 739  | 10 380 960 139  | 29.03%   | 94 880 329 747    |  |  |  |
| Trades                         | 5 212 873       | 4 631 136       | 12.56%   | 41 376 592        |  |  |  |